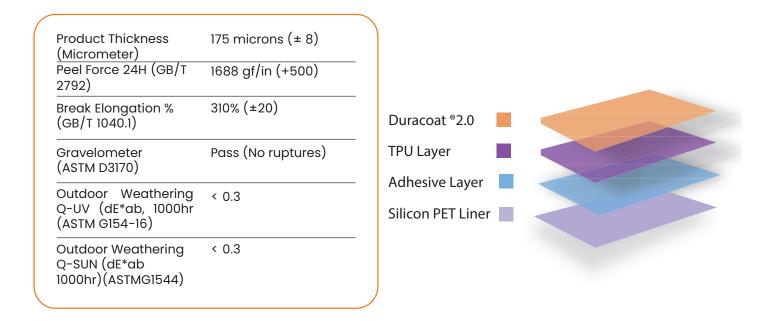

## Technical Data Sheet

General Description:

Nanolink Revive, our mid-level clear gloss PPF, is engineered ground up with our latest core technologies.

Revive is equipped with DURACOAT 2.0 topcoat. This gives Revive enhanced gloss, better stain resistance and durable self-healing abilities.

Our Highly Respositionable Adhesive (HRA) Technology ensures a longer working time with the film, reducing the risk of installation defects like stretch marks and lift lines.

Suggested Shelf Life - 2 years from the date of purchase