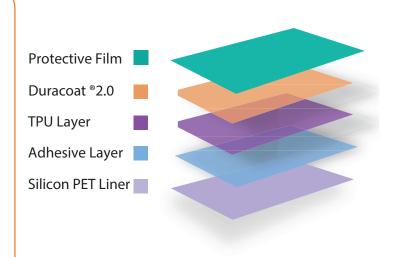

## General Description:

Satin helps you replicate the factory matt paint finish with a classic satin sheen.

Made of premium Aliphatic Polycaprolactone TPU (PCL), Satin is the perfect choice for installers looking to combine protection with an element of style. High quality materials ensure great stretchability and easy folding of edges and corners.

By using our proprietary HRA (Highly Repositionable Adhesive) Technology, installers no longer need to worry about stretch and lift lines.

Our patented top coat, Duracoat® 2.0, adds hydrophobic, self-healing and stain resisting abilities to create a product ready for any environmental challenge. Backed by our industry leading 10 Years Warranty.